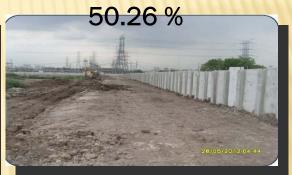

## NAVA NAKORN INDUSTRIAL PARK

# Construction Progress of Flood Protection Structure As of June 8, 2012

| Industrial Estate     | Planned<br>Progress (%)                                | Existing<br>Progress<br>8 June 2012 | Compared<br>With<br>Planned | Existing<br>Progress<br>1 June 2012 | Compared<br>With Last<br>Week |
|-----------------------|--------------------------------------------------------|-------------------------------------|-----------------------------|-------------------------------------|-------------------------------|
| Saha<br>Rattananakorn | Pending Due to Awaiting for New Administrative Planner |                                     |                             |                                     |                               |
| Hi-Tech               | 53.40%                                                 | 51.80%                              | -1.60%                      | 48.70%                              | +3.10%                        |
| Bang Pa-in            | 29.28%                                                 | 40.00%                              | +10.72%                     | 36.00%                              | +4.00%                        |
| Rojana                | 51.00%                                                 | 39.00%                              | -12.00%                     | 34.00%                              | +5.00%                        |
| Bang Kadi             | 52.96%                                                 | 40.03%                              | - 12.93%                    | 35.82%                              | +4.21%                        |
| Nava Nakorn           | 52.79%                                                 | 50.26%                              | -2.53%                      | 47.78%                              | +2.48%                        |