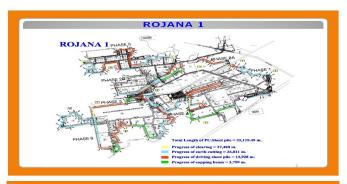

55       | 130    | 185   | 81.50      |
| 7   | Bang Kadi          | 36                    | 7        | 17     | 24    | 66.67      |
|     | Total              | 839                   | 346      | 311    | 609   | 78.31      |



## RECOVERY STATUS OF FLOODED FACTORIES IN INDUSTRIAL ESTATES AS OF JUNE 8 2012





#### RECOVERY PROGRESS OF FLOODED FACTORIES















## Progress on the Construction of Flood Protection Systems in the 6 Industrial Estates



### HI - TECH INDUSTRIAL ESTATE





Existing Progress 51.80%

Fill Embankment & compact El.+3.70 m.



Fill Embankment & compact El.+2+50m.



Fill Embankment & compact El.+3.90m.



Fill Embankment and compaction El.+4.30 m.



#### BANG PA-IN INDUSTRIAL ESTATE





#### ROJANA INDUSTRIAL PARK

#### **Existing Progress 39%**

















## NAVA NAKORN INDUSTRIAL PARK



















## BANG KADI INDUSTRIAL PARK

#### **Existing Progress**



















# Construction Progress of Flood Protection Structure As of June 8, 2012

| Industrial Estate     | Planned<br>Progress (%)                                | Existing<br>Progress<br>8 June 2012 | Compared<br>With<br>Planned | Existing<br>Progress<br>1 June 2012 | Compared<br>With Last<br>Week |
|-----------------------|--------------------------------------------------------|-------------------------------------|-----------------------------|-------------------------------------|-------------------------------|
| Saha<br>Rattananakorn | Pending Due to Awaiting for New Administrative Planner |                                     |