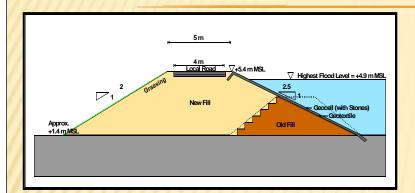

### HI - TECH INDUSTRIAL ESTATE

Existing Progress 51.80%

Fill Embankment & compact El.+3.70 m.

Fill Embankment & compact El.+2+50m.

Fill Embankment & compact El.+3.90m.

Fill Embankment and compaction El.+4.30 m.