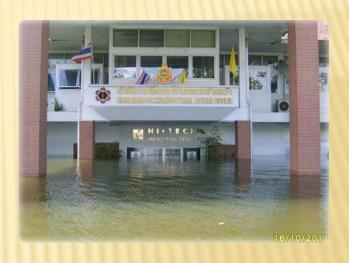

## Progress on the Construction of Flood Protection Systems in the 6 Industrial Estates

### HI - TECH INDUSTRIAL ESTATE

Existing Progress 51.80%

Fill Embankment & compact El.+3.70 m.

Fill Embankment & compact El.+2+50m.

Fill Embankment & compact El.+3.90m.

Fill Embankment and compaction El.+4.30 m.