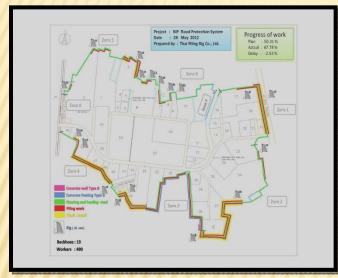

66.67      |
|     | Total              | 839                   | 346      | 311    | 609   | 78.31      |



## RECOVERY STATUS OF FLOODED FACTORIES IN INDUSTRIAL ESTATES AS OF JUNE 8 2012





#### RECOVERY PROGRESS OF FLOODED FACTORIES















## Progress on the Construction of Flood Protection Systems in the 6 Industrial Estates



### HI - TECH INDUSTRIAL ESTATE





Existing Progress 51.80%

Fill Embankment & compact El.+3.70 m.



Fill Embankment & compact El.+2+50m.



Fill Embankment & compact El.+3.90m.



Fill Embankment and compaction El.+4.30 m.



#### BANG PA-IN INDUSTRIAL ESTATE





#### ROJANA INDUSTRIAL PARK

#### **Existing Progress 39%**

















## NAVA NAKORN INDUSTRIAL PARK



















## BANG KADI INDUSTRIAL PARK

#### **Existing Progress**



















# Construction Progress of Flood Protection Structure As of June 8, 2012

| Industrial Estate     | Planned<br>Progress (%)                                | Existing<br>Progress<br>8 June 2012 | Compared<br>With<br>Planned | Existing<br>Progress<br>1 June 2012 | Compared<br>With Last<br>Week |
|-----------------------|--------------------------------------------------------|-------------------------------------|-----------------------------|-------------------------------------|-------------------------------|
| Saha<br>Rattananakorn | Pending Due to Awaiting for New Administrative Planner |                                     |                             |                                     |                               |
| Hi-Tech               | 53.40%