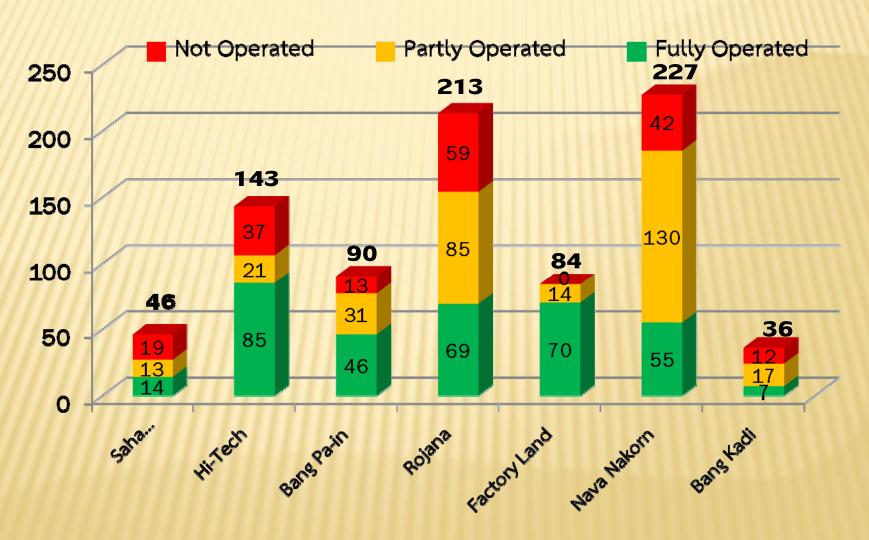

## RECOVERY STATUS OF FLOODED FACTORIES IN INDUSTRIAL ESTATES AS OF JUNE 8 2012

| No. | Industrial Estate  | Total of<br>Factories | Operated |        |       |            |
|-----|--------------------|-----------------------|----------|--------|-------|------------|
|     |                    |                       | Fully    | Partly | Total | Percentage |
| 1   | Saha Rattananakorn | 46                    | 14       | 13     | 27    | 58.70      |
| 2   | Hi-Tech            | 143                   | 85       | 21     | 106   | 74.13      |
| 3   | Bang Pa-in         | 90                    | 46       | 31     | 77    | 85.56      |
| 4   | Rojana             | 213                   | 69       | 85     | 154   | 72.30      |
| 5   | Factory Land       | 84                    | 70       | 14     | 84    | 100        |
| 6   | Nava Nakorn        | 227                   | 55       | 130    | 185   | 81.50      |
| 7   | Bang Kadi          | 36                    | 7        | 17     | 24    | 66.67      |
|     | Total              | 839                   | 346      | 311    | 609   | 78.31      |