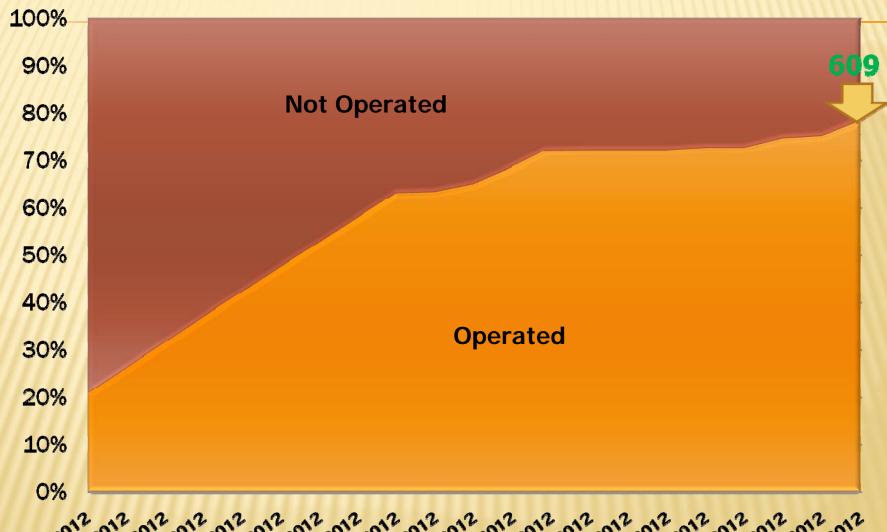

## RECOVERY STATUS OF FLOODED FACTORIES IN INDUSTRIAL ESTATES AS OF JUNE 8 2012

| No. | Industrial Estate  | Total of<br>Factories | Operated |        |       |            |
|-----|--------------------|-----------------------|----------|--------|-------|------------|
|     |                    |                       | Fully    | Partly | Total | Percentage |
| 1   | Saha Rattananakorn | 46                    | 14       | 13     | 27    | 58.70      |
| 2   | Hi-Tech            | 143                   | 85       | 21     | 106   | 74.13      |
| 3   | Bang Pa-in         | 90                    | 46       | 31     | 77    | 85.56      |
| 4   | Rojana             | 213                   | 69       | 85     | 154   | 72.30      |
| 5   | Factory Land       | 84                    | 70       | 14     | 84    | 100        |
| 6   | Nava Nakorn        | 227                   | 55       | 130    | 185   | 81.50      |
| 7   | Bang Kadi          | 36                    | 7        | 17     | 24    | 66.67      |
|     | Total              | 839                   | 346      | 311    | 609   | 78.31      |