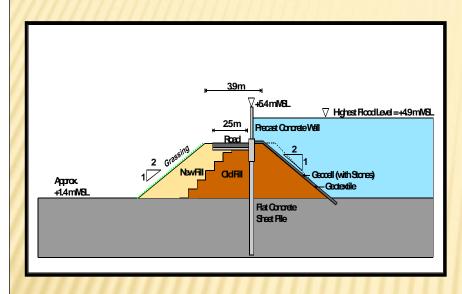

| 55       | 130    | 185   | 81.50      |
| 7   | Bang Kadi          | 36                    | 7        | 17     | 24    | 66.67      |
|     | Total              | 839                   | 346      | 311    | 609   | 78.31      |



## RECOVERY STATUS OF FLOODED FACTORIES IN INDUSTRIAL ESTATES AS OF JUNE 8 2012





#### RECOVERY PROGRESS OF FLOODED FACTORIES















## Progress on the Construction of Flood Protection Systems in the 6 Industrial Estates



### HI - TECH INDUSTRIAL ESTATE





Existing Progress 51.80%

Fill Embankment & compact El.+3.70 m.



Fill Embankment & compact El.+2+50m.



Fill Embankment & compact El.+3.90m.



Fill Embankment and compaction El.+4.30 m.



#### BANG PA-IN INDUSTRIAL ESTATE





#### ROJANA INDUSTRIAL PARK

#### **Existing Progress 39%**

















## NAVA NAKORN INDUSTRIAL PARK



















## BANG KADI INDUSTRIAL PARK

#### **Existing Progress**



















# Construction Progress of Flood Protection Structure As of June 8, 2012

| Industrial Estate     | Planned<br>Progress (%)                                | Existing<br>Progress<br>8 June 2012 | Compared<br>With<br>Planned | Existing<br>Progress<br>1 June 2012 | Compared<br>With Last<br>Week |
|-----------------------|--------------------------------------------------------|-------------------------------------|-----------------------------|-------------------------------------|-------------------------------|
| Saha<br>Rattananakorn | Pending Due to Awaiting for New Administrative Planner |                                     |