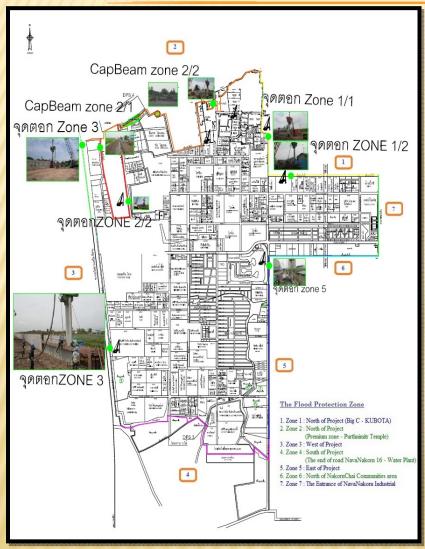

| Bang Kadi          | 36                    | 7        | 17     | 24    | 66.67      |
|     | Total              | 839                   | 346      | 311    | 609   | 78.31      |



## RECOVERY STATUS OF FLOODED FACTORIES IN INDUSTRIAL ESTATES AS OF JUNE 8 2012





#### RECOVERY PROGRESS OF FLOODED FACTORIES















## Progress on the Construction of Flood Protection Systems in the 6 Industrial Estates



### HI - TECH INDUSTRIAL ESTATE





Existing Progress 51.80%

Fill Embankment & compact El.+3.70 m.



Fill Embankment & compact El.+2+50m.



Fill Embankment & compact El.+3.90m.



Fill Embankment and compaction El.+4.30 m.



#### BANG PA-IN INDUSTRIAL ESTATE





#### ROJANA INDUSTRIAL PARK

#### **Existing Progress 39%**

















## NAVA NAKORN INDUSTRIAL PARK



















## BANG KADI INDUSTRIAL PARK

#### **Existing Progress**



















# Construction Progress of Flood Protection Structure As of June 8, 2012

| Industrial Estate     | Planned<br>Progress (%)                                | Existing<br>Progress<br>8 June 2012 | Compared<br>With<br>Planned | Existing<br>Progress<br>1 June 2012 | Compared<br>With Last<br>Week |
|-----------------------|--------------------------------------------------------|-------------------------------------|-----------------------------|-------------------------------------|-------------------------------|
| Saha<br>Rattananakorn | Pending Due to Awaiting for New Administrative Planner |                                     |                             |                                     |