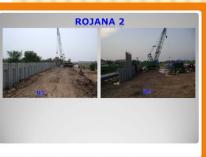

| 130    | 185   | 81.50      |
| 7   | Bang Kadi          | 36                    | 7        | 17     | 24    | 66.67      |
|     | Total              | 839                   | 346      | 311    | 609   | 78.31      |



## RECOVERY STATUS OF FLOODED FACTORIES IN INDUSTRIAL ESTATES AS OF JUNE 8 2012





#### RECOVERY PROGRESS OF FLOODED FACTORIES















## Progress on the Construction of Flood Protection Systems in the 6 Industrial Estates



### HI - TECH INDUSTRIAL ESTATE





Existing Progress 51.80%

Fill Embankment & compact El.+3.70 m.



Fill Embankment & compact El.+2+50m.



Fill Embankment & compact El.+3.90m.



Fill Embankment and compaction El.+4.30 m.



#### BANG PA-IN INDUSTRIAL ESTATE





#### ROJANA INDUSTRIAL PARK

#### **Existing Progress 39%**

















## NAVA NAKORN INDUSTRIAL PARK



















## BANG KADI INDUSTRIAL PARK

#### **Existing Progress**



















# Construction Progress of Flood Protection Structure As of June 8, 2012

| Industrial Estate     | Planned<br>Progress (%)                                | Existing<br>Progress<br>8 June 2012 | Compared<br>With<br>Planned | Existing<br>Progress<br>1 June 2012 | Compared<br>With Last<br>Week |
|-----------------------|--------------------------------------------------------|-------------------------------------|-----------------------------|-------------------------------------|-------------------------------|
| Saha<br>Rattananakorn | Pending Due to Awaiting for New Administrative Planner |                                     |                             |