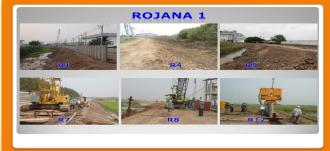

5       | 130    | 185   | 81.50      |
| 7   | Bang Kadi          | 36                    | 7        | 17     | 24    | 66.67      |
|     | Total              | 839                   | 346      | 311    | 609   | 78.31      |



## RECOVERY STATUS OF FLOODED FACTORIES IN INDUSTRIAL ESTATES AS OF JUNE 8 2012





#### RECOVERY PROGRESS OF FLOODED FACTORIES















## Progress on the Construction of Flood Protection Systems in the 6 Industrial Estates



### HI - TECH INDUSTRIAL ESTATE





Existing Progress 51.80%

Fill Embankment & compact El.+3.70 m.



Fill Embankment & compact El.+2+50m.



Fill Embankment & compact El.+3.90m.



Fill Embankment and compaction El.+4.30 m.



#### BANG PA-IN INDUSTRIAL ESTATE





#### ROJANA INDUSTRIAL PARK

#### **Existing Progress 39%**

















## NAVA NAKORN INDUSTRIAL PARK



















## BANG KADI INDUSTRIAL PARK

#### **Existing Progress**



















# Construction Progress of Flood Protection Structure As of June 8, 2012

| Industrial Estate     | Planned<br>Progress (%)                                | Existing<br>Progress<br>8 June 2012 | Compared<br>With<br>Planned | Existing<br>Progress<br>1 June 2012 | Compared<br>With Last<br>Week |
|-----------------------|--------------------------------------------------------|-------------------------------------|-----------------------------|-------------------------------------|-------------------------------|
| Saha<br>Rattananakorn | Pending Due to Awaiting for New Administrative Planner |                                     |