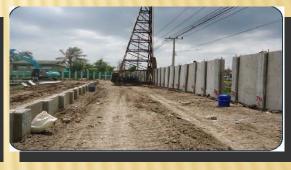

|
|     | Total              | 839                   | 346      | 311    | 609   | 78.31      |



## RECOVERY STATUS OF FLOODED FACTORIES IN INDUSTRIAL ESTATES AS OF JUNE 8 2012





#### RECOVERY PROGRESS OF FLOODED FACTORIES















## Progress on the Construction of Flood Protection Systems in the 6 Industrial Estates



### HI - TECH INDUSTRIAL ESTATE





Existing Progress 51.80%

Fill Embankment & compact El.+3.70 m.



Fill Embankment & compact El.+2+50m.



Fill Embankment & compact El.+3.90m.



Fill Embankment and compaction El.+4.30 m.



#### BANG PA-IN INDUSTRIAL ESTATE





#### ROJANA INDUSTRIAL PARK

#### **Existing Progress 39%**

















## NAVA NAKORN INDUSTRIAL PARK



















## BANG KADI INDUSTRIAL PARK

#### **Existing Progress**



















# Construction Progress of Flood Protection Structure As of June 8, 2012

| Industrial Estate     | Planned<br>Progress (%)                                | Existing<br>Progress<br>8 June 2012 | Compared<br>With<br>Planned | Existing<br>Progress<br>1 June 2012 | Compared<br>With Last<br>Week |
|-----------------------|--------------------------------------------------------|-------------------------------------|-----------------------------|-------------------------------------|-------------------------------|
| Saha<br>Rattananakorn | Pending Due to Awaiting for New Administrative Planner |                                     |                             |                                     |                               |
| Hi-Tech               | 53.40%