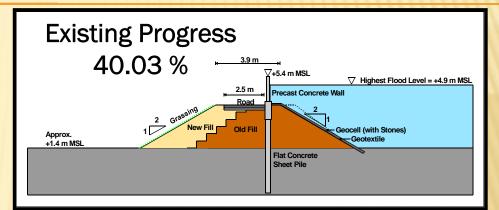

| Bang Kadi          | 36                    | 7        | 17     | 24    | 66.67      |
|     | Total              | 839                   | 346      | 311    | 609   | 78.31      |



## RECOVERY STATUS OF FLOODED FACTORIES IN INDUSTRIAL ESTATES AS OF JUNE 8 2012





#### RECOVERY PROGRESS OF FLOODED FACTORIES















## Progress on the Construction of Flood Protection Systems in the 6 Industrial Estates



### HI - TECH INDUSTRIAL ESTATE





Existing Progress 51.80%

Fill Embankment & compact El.+3.70 m.



Fill Embankment & compact El.+2+50m.



Fill Embankment & compact El.+3.90m.



Fill Embankment and compaction El.+4.30 m.



#### BANG PA-IN INDUSTRIAL ESTATE





#### ROJANA INDUSTRIAL PARK

#### **Existing Progress 39%**

















## NAVA NAKORN INDUSTRIAL PARK



















## BANG KADI INDUSTRIAL PARK

#### **Existing Progress**



















# Construction Progress of Flood Protection Structure As of June 8, 2012

| Industrial Estate     | Planned<br>Progress (%)                                | Existing<br>Progress<br>8 June 2012 | Compared<br>With<br>Planned | Existing<br>Progress<br>1 June 2012 | Compared<br>With Last<br>Week |
|-----------------------|--------------------------------------------------------|-------------------------------------|-----------------------------|-------------------------------------|-------------------------------|
| Saha<br>Rattananakorn | Pending Due to Awaiting for New Administrative Planner |                                     |                             |                                     |