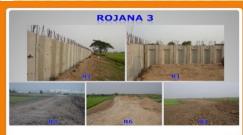

| 130    | 185   | 81.50      |
| 7   | Bang Kadi          | 36                    | 7        | 17     | 24    | 66.67      |
|     | Total              | 839                   | 346      | 311    | 609   | 78.31      |



## RECOVERY STATUS OF FLOODED FACTORIES IN INDUSTRIAL ESTATES AS OF JUNE 8 2012





#### RECOVERY PROGRESS OF FLOODED FACTORIES















## Progress on the Construction of Flood Protection Systems in the 6 Industrial Estates



### HI - TECH INDUSTRIAL ESTATE





Existing Progress 51.80%

Fill Embankment & compact El.+3.70 m.



Fill Embankment & compact El.+2+50m.



Fill Embankment & compact El.+3.90m.



Fill Embankment and compaction El.+4.30 m.



#### BANG PA-IN INDUSTRIAL ESTATE





#### ROJANA INDUSTRIAL PARK

#### **Existing Progress 39%**

















## NAVA NAKORN INDUSTRIAL PARK



















## BANG KADI INDUSTRIAL PARK

#### **Existing Progress**



















# Construction Progress of Flood Protection Structure As of June 8, 2012

| Industrial Estate     | Planned<br>Progress (%)                                | Existing<br>Progress<br>8 June 2012 | Compared<br>With<br>Planned | Existing<br>Progress<br>1 June 2012 | Compared<br>With Last<br>Week |
|-----------------------|--------------------------------------------------------|-------------------------------------|-----------------------------|-------------------------------------|-------------------------------|
| Saha<br>Rattananakorn | Pending Due to Awaiting for New Administrative Planner |                                     |                             |