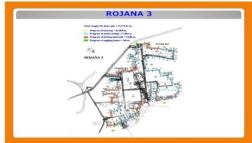

| 130    | 185   | 81.50      |
| 7   | Bang Kadi          | 36                    | 7        | 17     | 24    | 66.67      |
|     | Total              | 839                   | 346      | 311    | 609   | 78.31      |



## RECOVERY STATUS OF FLOODED FACTORIES IN INDUSTRIAL ESTATES AS OF JUNE 8 2012





#### RECOVERY PROGRESS OF FLOODED FACTORIES















## Progress on the Construction of Flood Protection Systems in the 6 Industrial Estates



### HI - TECH INDUSTRIAL ESTATE





Existing Progress 51.80%

Fill Embankment & compact El.+3.70 m.



Fill Embankment & compact El.+2+50m.



Fill Embankment & compact El.+3.90m.



Fill Embankment and compaction El.+4.30 m.



#### BANG PA-IN INDUSTRIAL ESTATE





#### ROJANA INDUSTRIAL PARK

#### **Existing Progress 39%**

















## NAVA NAKORN INDUSTRIAL PARK



















## BANG KADI INDUSTRIAL PARK

#### **Existing Progress**



















# Construction Progress of Flood Protection Structure As of June 8, 2012

| Industrial Estate     | Planned<br>Progress (%)                                | Existing<br>Progress<br>8 June 2012 | Compared<br>With<br>Planned | Existing<br>Progress<br>1 June 2012 | Compared<br>With Last<br>Week |
|-----------------------|--------------------------------------------------------|-------------------------------------|-----------------------------|-------------------------------------|-------------------------------|
| Saha<br>Rattananakorn | Pending Due to Awaiting for New Administrative Planner |                                     |                             |