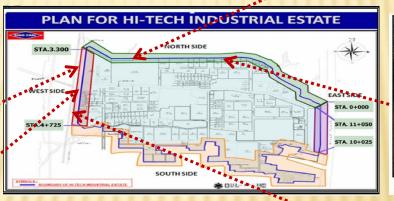

### HI - TECH INDUSTRIAL ESTATE

Existing Progress 51.80%

Fill Embankment & compact El.+3.70 m.

Fill Embankment & compact El.+2+50m.

Fill Embankment & compact El.+3.90m.

Fill Embankment and compaction El.+4.30 m.