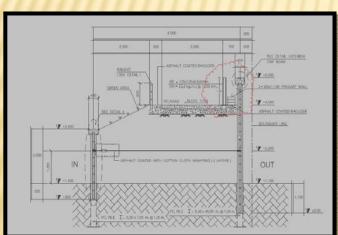

### HI - TECH INDUSTRIAL ESTATE

Existing Progress 51.80%

Fill Embankment & compact El.+3.70 m.

Fill Embankment & compact El.+2+50m.

Fill Embankment & compact El.+3.90m.

Fill Embankment and compaction El.+4.30 m.