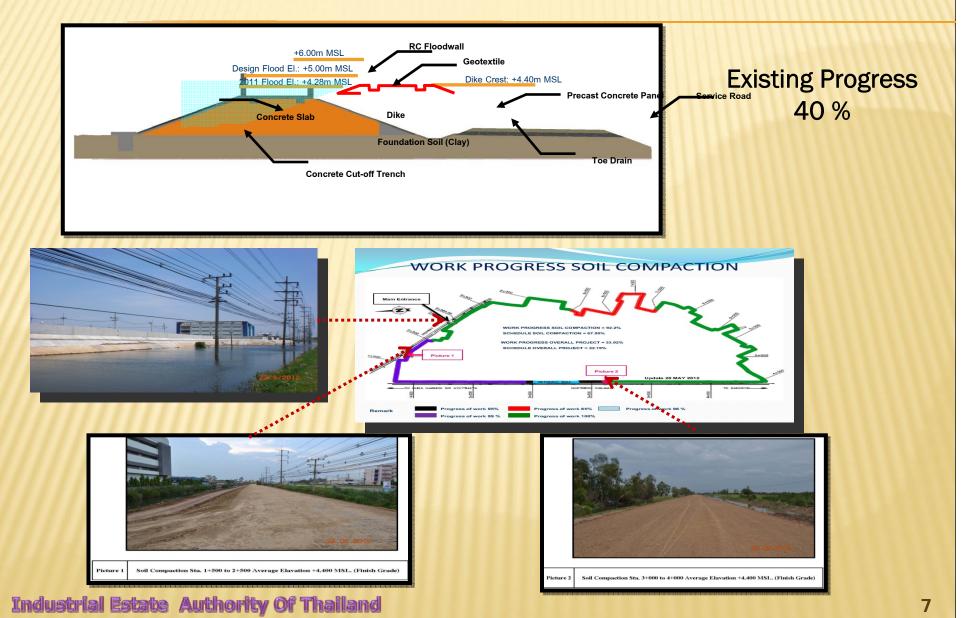

| 100        |
| 6   | Nava Nakorn        | 227                   | 55       | 130    | 185   | 81.50      |
| 7   | Bang Kadi          | 36                    | 7        | 17     | 24    | 66.67      |
|     | Total              | 839                   | 346      | 311    | 609   | 78.31      |



## RECOVERY STATUS OF FLOODED FACTORIES IN INDUSTRIAL ESTATES AS OF JUNE 8 2012





#### RECOVERY PROGRESS OF FLOODED FACTORIES















## Progress on the Construction of Flood Protection Systems in the 6 Industrial Estates



### HI - TECH INDUSTRIAL ESTATE





Existing Progress 51.80%

Fill Embankment & compact El.+3.70 m.



Fill Embankment & compact El.+2+50m.



Fill Embankment & compact El.+3.90m.



Fill Embankment and compaction El.+4.30 m.



#### BANG PA-IN INDUSTRIAL ESTATE





#### ROJANA INDUSTRIAL PARK

#### **Existing Progress 39%**

















## NAVA NAKORN INDUSTRIAL PARK



















## BANG KADI INDUSTRIAL PARK

#### **Existing Progress**



















# Construction Progress of Flood Protection Structure As of June 8, 2012

| Industrial Estate     | Planned<br>Progress (%)                                | Existing<br>Progress<br>8 June 2012 | Compared<br>With<br>Planned | Existing<br>Progress<br>1 June 2012 | Compared<br>With Last<br>Week |
|-----------------------|--------------------------------------------------------|-------------------------------------|-----------------------------|-------------------------------------|-------------------------------|
| Saha<br>Rattananakorn | Pending Due to Awaiting for New Administrative Plan