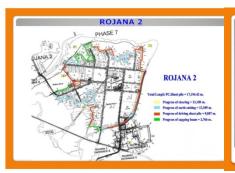

| 130    | 185   | 81.50      |
| 7   | Bang Kadi          | 36                    | 7        | 17     | 24    | 66.67      |
|     | Total              | 839                   | 346      | 311    | 609   | 78.31      |



## RECOVERY STATUS OF FLOODED FACTORIES IN INDUSTRIAL ESTATES AS OF JUNE 8 2012





#### RECOVERY PROGRESS OF FLOODED FACTORIES















## Progress on the Construction of Flood Protection Systems in the 6 Industrial Estates



### HI - TECH INDUSTRIAL ESTATE





Existing Progress 51.80%

Fill Embankment & compact El.+3.70 m.



Fill Embankment & compact El.+2+50m.



Fill Embankment & compact El.+3.90m.



Fill Embankment and compaction El.+4.30 m.



#### BANG PA-IN INDUSTRIAL ESTATE





#### ROJANA INDUSTRIAL PARK

#### **Existing Progress 39%**

















## NAVA NAKORN INDUSTRIAL PARK



















## BANG KADI INDUSTRIAL PARK

#### **Existing Progress**



















# Construction Progress of Flood Protection Structure As of June 8, 2012

| Industrial Estate     | Planned<br>Progress (%)                                | Existing<br>Progress<br>8 June 2012 | Compared<br>With<br>Planned | Existing<br>Progress<br>1 June 2012 | Compared<br>With Last<br>Week |
|-----------------------|--------------------------------------------------------|-------------------------------------|-----------------------------|-------------------------------------|-------------------------------|
| Saha<br>Rattananakorn | Pending Due to Awaiting for New Administrative Planner |                                     |