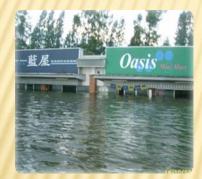

# RECOVERY PROGRESS OF FLOODED FACTORIES IN THE 6 INDUSTRIAL ESTATES

## RECOVERY STATUS OF FLOODED FACTORIES IN INDUSTRIAL ESTATES AS OF JUNE 8 2012

| No. | Industrial Estate  | Total of<br>Factories | Operated |        |       |            |
|-----|--------------------|-----------------------|----------|--------|-------|------------|
|     |                    |                       | Fully    | Partly | Total | Percentage |
| 1   | Saha Rattananakorn | 46                    | 14       | 13     | 27    | 58.70      |
| 2   | Hi-Tech            | 143                   | 85       | 21     | 106   | 74.13      |
| 3   | Bang Pa-in         | 90                    | 46       | 31     | 77    | 85.56      |
| 4   | Rojana             | 213                   | 69       | 85     | 154   | 72.30      |
| 5   | Factory Land       | 84                    | 70       | 14     | 84    | 100        |
| 6   | Nava Nakorn        | 227                   | 55       | 130    | 185   | 81.50      |
| 7   | Bang Kadi          | 36                    | 7        | 17     | 24    | 66.67      |
|     | Total              | 839                   | 346      | 311    | 609   | 78.31      |

## RECOVERY STATUS OF FLOODED FACTORIES IN INDUSTRIAL ESTATES AS OF JUNE 8 2012

#### RECOVERY PROGRESS OF FLOODED FACTORIES